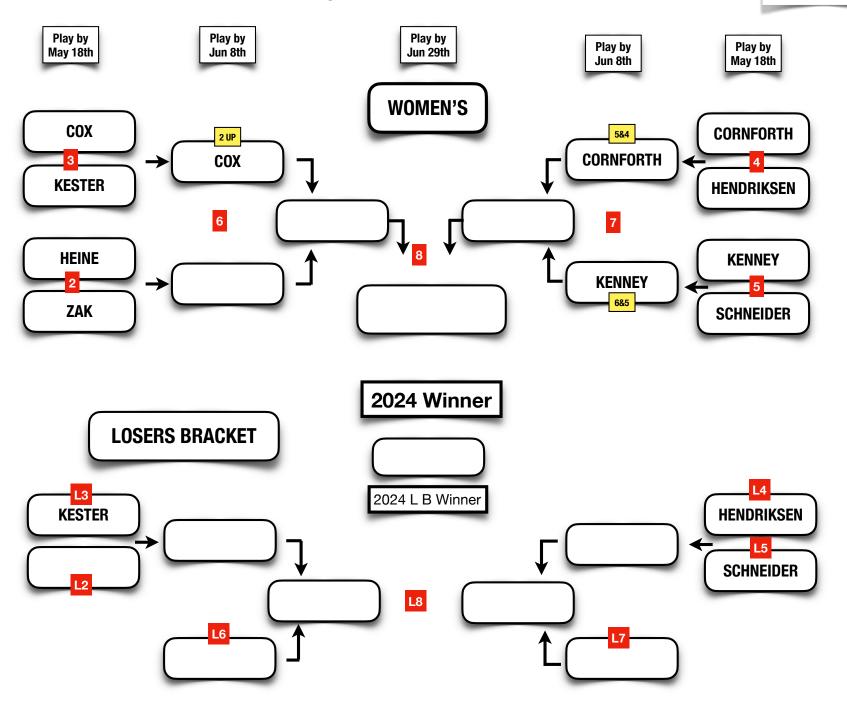

## "The Craig Matthews Match Play Championship"

Play by Jun 29th Play by Mar 16th Apr 6th Apr 27th May 18th Jun 8th Jun 8th May 18th Apr 27th Apr 6th Mar 16th 1UP 1UP LEACH SCHWARTZ 1UP SCHWARTZ ALVAREZ MATTHEWS **MEN'S** 9 32 MATTHEWS ALVAREZ 1UP PI 1 SABOL SCHWARTZ 17 ALVAREZ 21 3&1 CALLICOTT BRACE YORK BRACE 10 2 YORK 2up MCKINNEY 1UP 3&2 25 KENNEY 27 2&1 3&2 JONES BARKELL FOWLER KENNEY 3 11 FOWLER KENNEY 5&3 18 NEGRETE KENNEY 22 BERSETH 2 up NARAMORE PI 3 WILSON NEGRETE NARAMORE NARAMORE 4 12 29 4&3 NEGRETE D.SMITH 4&3 4&3 31 BROOME BLUM 6&5 30 BAUGHMAN BLUM AMPHION 13 5 AMPHION 6&5 HUEY PI 4 HUEY LEVITT BLUM 23 19 5&4 WINEFORDNER 2 ROETTGER 13 ROETTGER LEVITT 14 6 LEVITT <sup>20</sup> NIGHTINGALE 2&1 4&3 28 26 LOCASIO SLIGER 4&3 5&4 7&6 KUNDTZ JETT SLIGER 15 7 KUNDTZ ᡟ JETT 1UP PI 5 28 HOINE KUNDTZ 24 20 WATT MCLAUGHLIN 2&1 3&2 MCLAUGHLIN MURPHY PI 2 ♠ GROESCH WELCH WATT 16 8 WELCH 7&6 WATT 1 Up