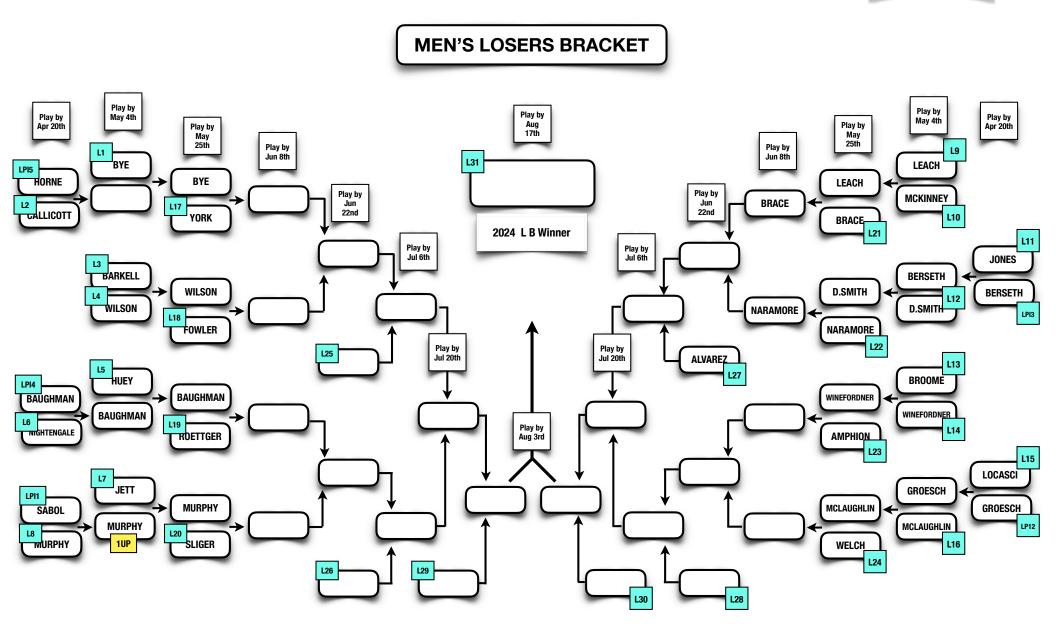

## "The Craig Matthews Match Play Championship"

Play by Jun 29th Play by Mar 16th Apr 6th Apr 27th May 18th Jun 8th Jun 8th May 18th Apr 27th Apr 6th Mar 16th 1UP 1UP LEACH SCHWARTZ 1UP SCHWARTZ ALVAREZ MATTHEWS **MEN'S** 9 32 MATTHEWS ALVAREZ 1UP PI 1 SABOL SCHWARTZ 17 ALVAREZ 21 3&1 CALLICOTT BRACE YORK BRACE 10 2 YORK 2up MCKINNEY 1UP 3&2 25 KENNEY 27 2&1 3&2 JONES BARKELL FOWLER KENNEY 3 11 FOWLER KENNEY 5&3 18 NEGRETE KENNEY 22 BERSETH 2 up NARAMORE PI 3 WILSON NEGRETE NARAMORE NARAMORE 4 12 29 4&3 NEGRETE D.SMITH 4&3 4&3 31 BROOME BLUM 6&5 30 BAUGHMAN BLUM AMPHION 13 5 AMPHION 6&5 HUEY PI 4 HUEY LEVITT BLUM 23 19 5&4 WINEFORDNER 2 ROETTGER 13 ROETTGER LEVITT 14 6 LEVITT <sup>20</sup> NIGHTINGALE 2&1 4&3 28 26 LOCASIO SLIGER 4&3 5&4 7&6 KUNDTZ JETT SLIGER 15 7 KUNDTZ ᡟ JETT 1UP PI 5 28 HOINE KUNDTZ 24 20 WATT MCLAUGHLIN 2&1 3&2 MCLAUGHLIN MURPHY PI 2 ♠ GROESCH WELCH WATT 16 8 WELCH 7&6 WATT 1 Up